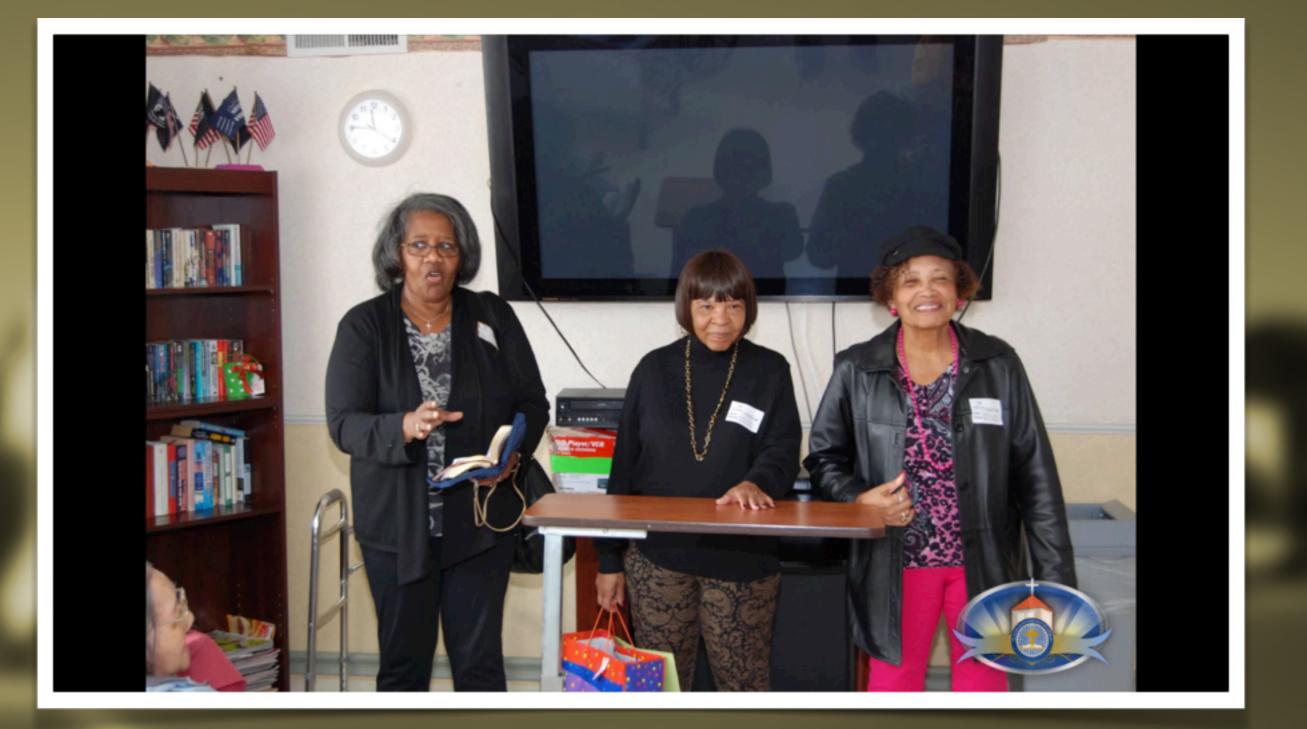

### 3M Project Slide Presentation Naomi Circle Ministry

**ST. JOHN MISSIONARY BAPTIST CHURCH** DR. KEVIN B. HALL, PASTOR