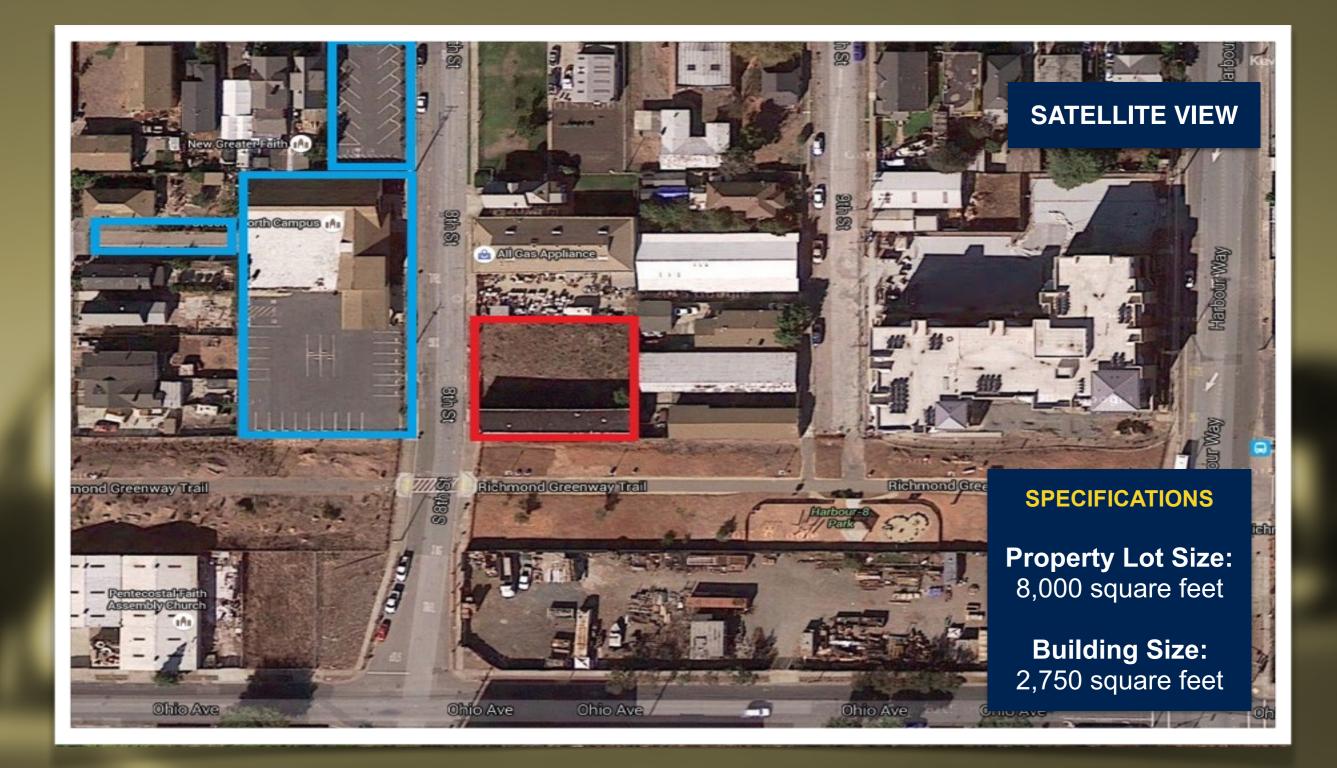

|        |         |
|                      |        |         |
| November             |        |         |
| December             |        |         |
| December             |        |         |
| Totals:              |        |         |

**ST. JOHN MISSIONARY BAPTIST CHURCH** DR. KEVIN B. HALL, PASTOR

## 3M Project Slide Presentation



**2016 CHURCH UPDATE** 





3M Project Slide Presentation Culinary Ministry



3M Project Slide Presentation Follow Through Ministry





**3M Project Slide Presentation** Nupraze Generation Choir





**3M Project Slide Presentation** Festival In The Park



### 3M Project Slide Presentation Naomi Circle Ministry



**ST. JOHN MISSIONARY BAPTIST CHURCH** DR. KEVIN B. HALL, PASTOR

## **Proposed Land Purchase**



**2016 CHURCH UPDATE** 

























### THANK YOU

FOR ATTENDING THE ST. JOHN 2016 CHURCH UPDATE

**NEXT CHURCH UPDATE:** 

FRIDAY, JANUARY 27, 2017 7:00 P.M.

**GOD BLESS YOU!** 





KevinBHall.com